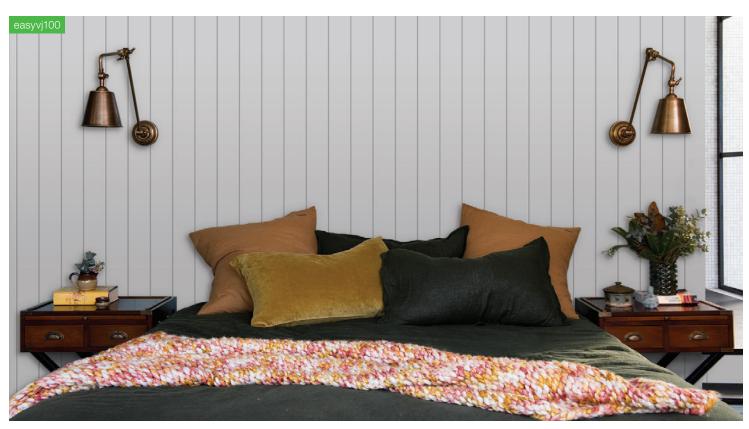

### ascot range

Give authentic distinction to any room: especially formal dining rooms, master suites, hallways or entry foyers. Combine with an easydado rail, for infinite elegance. Pre-primed with an industrial grade undercoat on both sides, for quick and easy final coat application. The more contemporary ascot.Vogue series presents a sophisticated, well-defined profile.

## expression series

Go for style and impact: this range makes a confident contemporary statement and offers a large range of material options. Feel free to finish off pre-primed panels with your preferred paint colour or choose the warmth of ultra-stylish timber veneers.