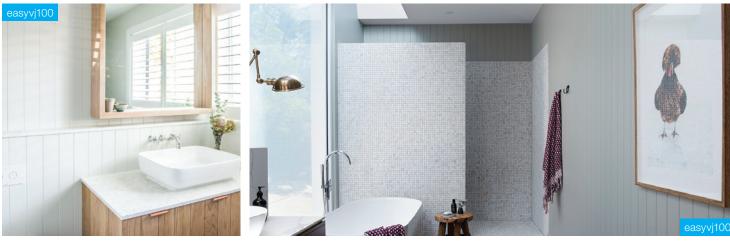

### wet areas. inside and out

Recommended for high-moisture interior spaces like bathrooms, laundries and kitchens, and semi-external (undercover) walls and ceilings. Durable, versatile, made from 9.5mm reconstituted hardwood, and available in a wide range of profile finishes. It's extremely hardy and looks good too.