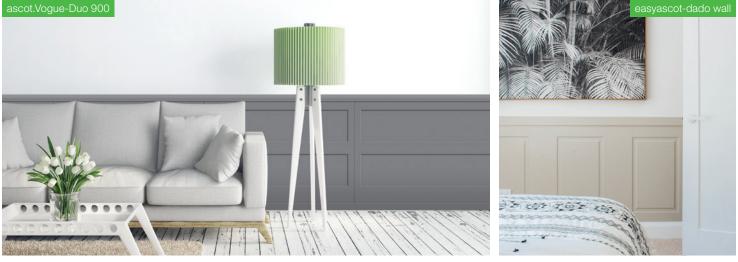

### ascot range

Give authentic distinction to any room: especially formal dining rooms, master suites, hallways or entry foyers. Combine with an easydado rail, for infinite elegance. Pre-primed with an industrial grade undercoat on both sides, for quick and easy final coat application. The more contemporary ascot.Vogue series presents a sophisticated, well-defined profile.