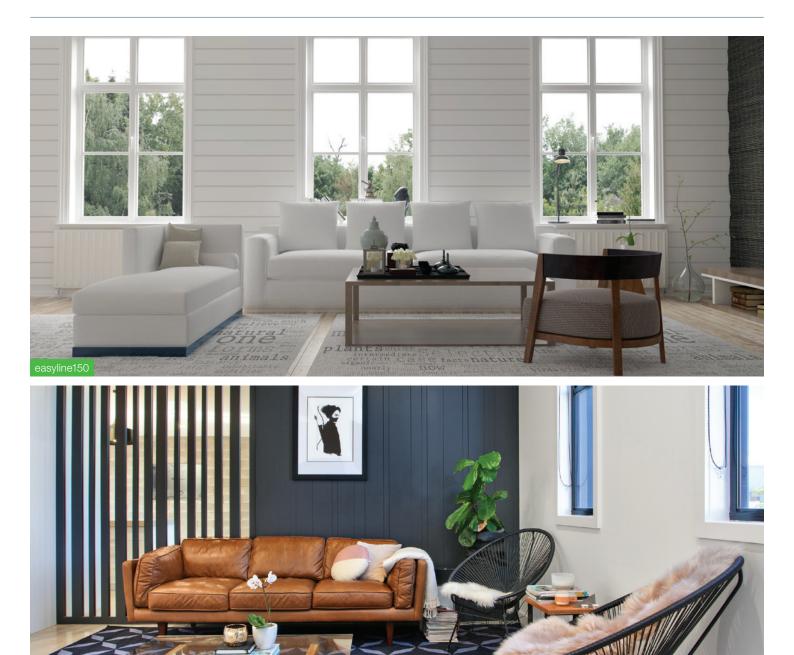

### traditional interiors

The possibilities for creating beautiful spaces are endless, with the comprehensive range of traditional Easycraft profiles. Take advantage of Easycraft's quality, durability and flexibility to add flair and function to every setting – dress up walls and ceilings with elegance, add texture and refinement, give timeless charm to restorations, renovations, extensions and new builds.

### contemporary interiors

Take a modern approach to creating exceptional spaces in your home, business, showroom or commercial premises. With the Easycraft range of distinctively contemporary wall and ceiling profiles, you can create stunning effects that lift your work and living environments out of the everyday, bringing your design ideas to brilliantly individual life.

### ascot range

Give authentic distinction to any room: especially formal dining rooms, master suites, hallways or entry foyers. Combine with an easydado rail, for infinite elegance. Pre-primed with an industrial grade undercoat on both sides, for quick and easy final coat application. The more contemporary ascot.Vogue series presents a sophisticated, well-defined profile.