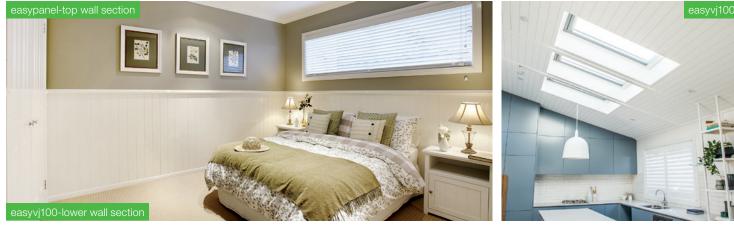

### wet areas. inside and out

Recommended for high-moisture interior spaces like bathrooms, laundries and kitchens, and semi-external (undercover) walls and ceilings. Durable, versatile, made from 9.5mm reconstituted hardwood, and available in a wide range of profile finishes. It's extremely hardy and looks good too.