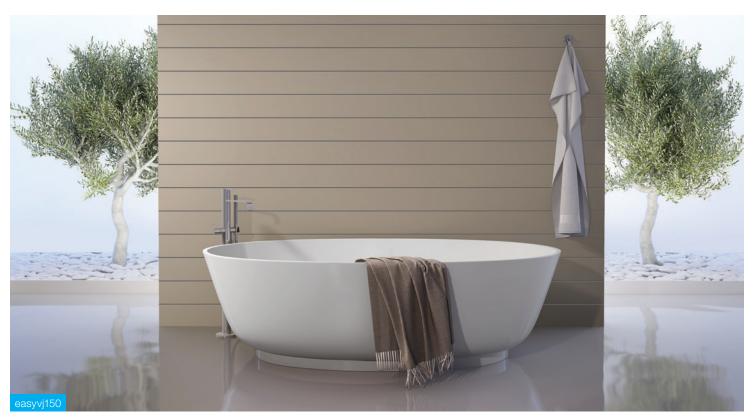

### wet areas. inside and out

Recommended for high-moisture interior spaces like bathrooms, laundries and kitchens, and semi-external (undercover) walls and ceilings. Durable, versatile, made from 9.5mm reconstituted hardwood, and available in a wide range of profile finishes. It's extremely hardy and looks good too.